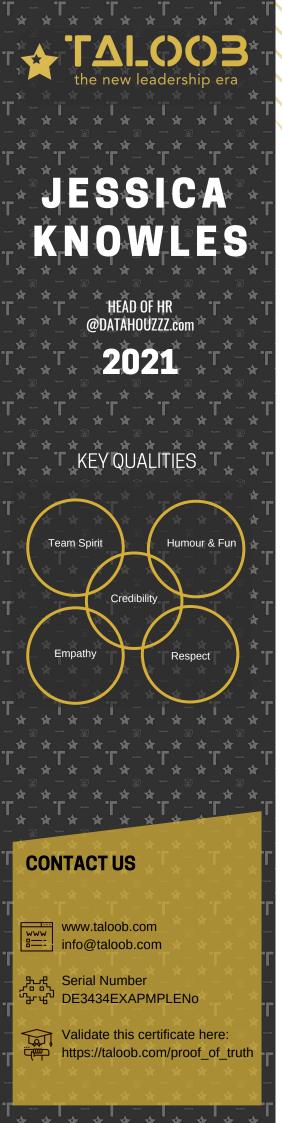

## >> SOCIAL SKILLS

| Empathy                      | 97% |
|------------------------------|-----|
| Fairness & Ethics            | 89% |
| Respect                      | 96% |
| Transparency & Communication | 68% |
| Credibility                  | 97% |
| Encouraging & Motivating     | 86% |
| Humour & Fun                 | 95% |
| Praising                     | 75% |
| Clarity in direction         | 67% |
| Courage                      | 89% |
| Team Spirit                  | 99% |
| Curiosity & Innovation       | 75% |